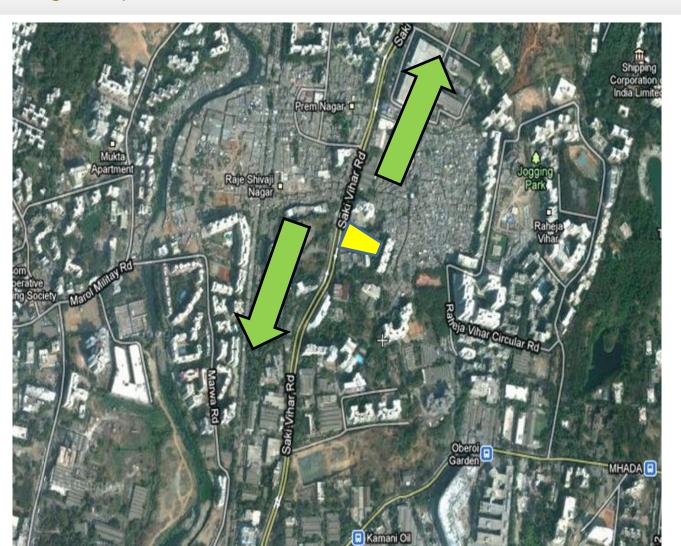

Towards JVLR connecting Powai, Vikhroli, Kanjurmarg, Jogeshwari by WEH/EEH.

Towards Andheri Kurla Road connecting Andheri, BKC, Santacruz, Ghatkopar, Kurla.

Excellent connectivity:

Excellent connectivity:

### Best Infrastructure:

Proposed
SAKINAKA Metro
Station (Versova –
Ghatkopar stretch) – 5
mins away from Lodha
development

Nearby Railway Stations: Andheri, Vikhroli, Kanjurmarg

**Excellent connectivity:** 