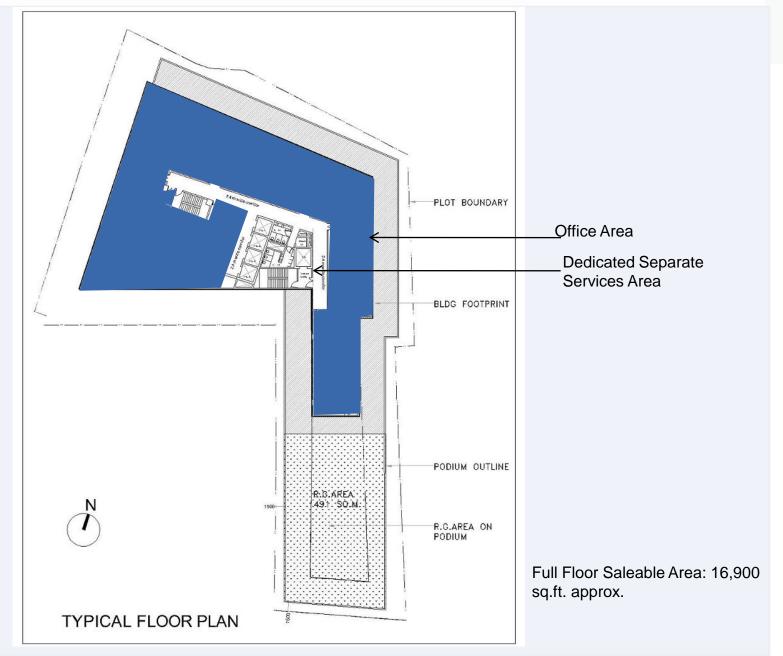

Pantry Provision in each Office
- Grand view and Offices free from noise





The most effective way to announce your company's success

#### **Proposed Facilities:**

- -World Class façade with luxurious stone cladding and glass
- Grand Double Height A/c Lobby
- World Class Gymnasium
- Garden Café and sit outs
- Environmentally sensitive building
- 4 nos High Speed Elevator
- Separate service elevator for goods and staff movement
- Multi layer security
- Professional facilities management service





# Lodha Supremus, Powai World Class offices for growing businesses







Some negotiations could use a little fresh air







### **Schematic Section:**





### P0 Level Plan

- Double Height Lobby Grand entrance
- Separate entry for passenger and services





# **Typical Floor Plan**



### **Site Pictures**

### Work in Progress



Saki Vihar Road

Lodha development







# Lodha Group

Building a better life