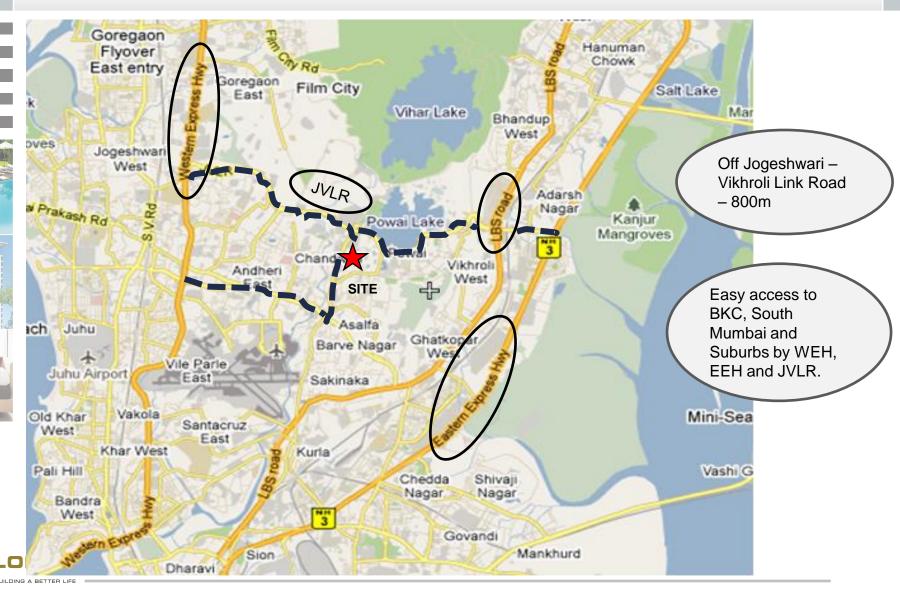

Towards JVLR connecting Powai, Vikhroli, Kanjurmarg, Jogeshwari by WEH/EEH.

Towards Andheri Kurla Road connecting Andheri, BKC, Santacruz, Ghatkopar, Kurla.

Excellent connectivity:

Excellent connectivity:

### Best Infrastructure:

Proposed
SAKINAKA Metro
Station (Versova –
Ghatkopar stretch) – 5
mins away from Lodha
development

Nearby Railway Stations: Andheri, Vikhroli, Kanjurmarg

**Excellent connectivity:** 