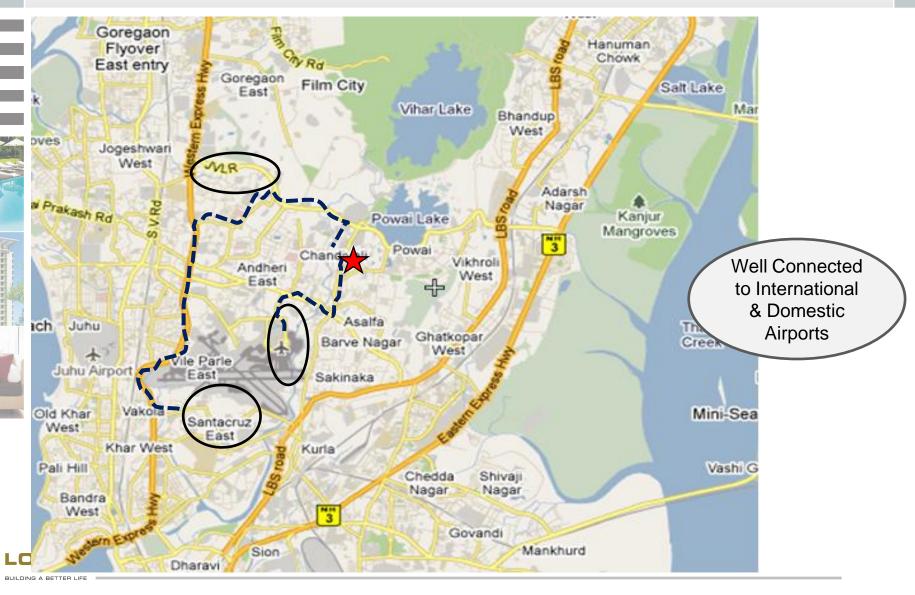

Towards JVLR connecting Powai, Vikhroli, Kanjurmarg, Jogeshwari by WEH/EEH.

Towards Andheri Kurla Road connecting Andheri, BKC, Santacruz, Ghatkopar, Kurla.

Excellent connectivity:

Excellent connectivity:

### Best Infrastructure:

Proposed
SAKINAKA Metro
Station (Versova –
Ghatkopar stretch) – 5
mins away from Lodha
development

Nearby Railway Stations: Andheri, Vikhroli, Kanjurmarg

**Excellent connectivity:** 