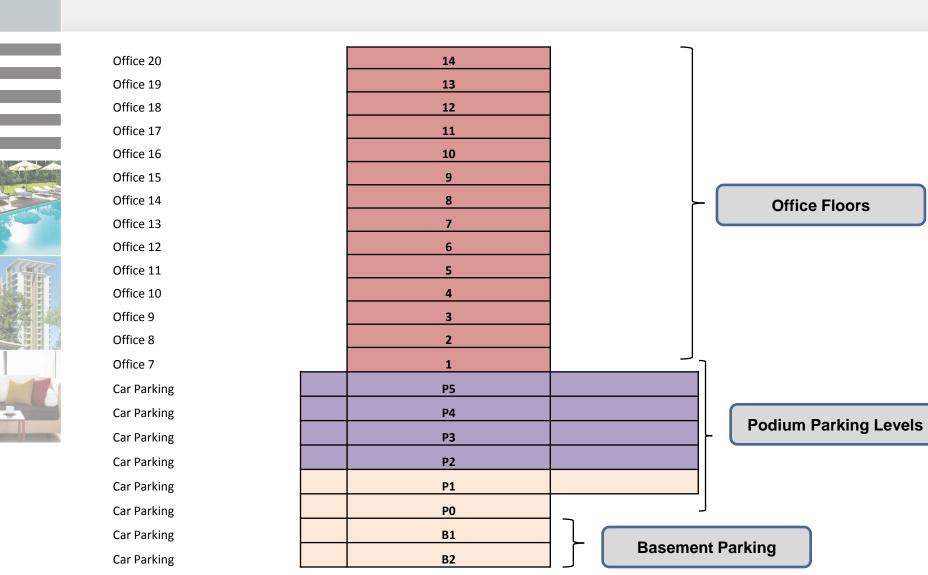

ss façade with views of Powai Lake
- Clean Floor plate with column free areas
- Beautifully finished lift lobby
- Executive Washrooms & Pantry Provision in each Office
- Grand view and Offices free from noise





The most effective way to announce your company's success

#### **Proposed Facilities:**

- -World Class façade with luxurious stone cladding and glass
- Grand Double Height A/c Lobby
- World Class Gymnasium
- Garden Café and sit outs
- Environmentally sensitive building
- 4 nos High Speed Elevator
- Separate service elevator for goods and staff movement
- Multi layer security
- Professional facilities management service





# Lodha Supremus, Powai World Class offices for growing businesses







Some negotiations could use a little fresh air







### **Schematic Section:**





### P0 Level Plan

- Double Height Lobby Grand entrance
- Separate entry for passenger and services





# **Typical Floor Plan**



### **Site Pictures**

### Work in Progress



Saki Vihar Road

Lodha development







# Lodha Group

Building a better life