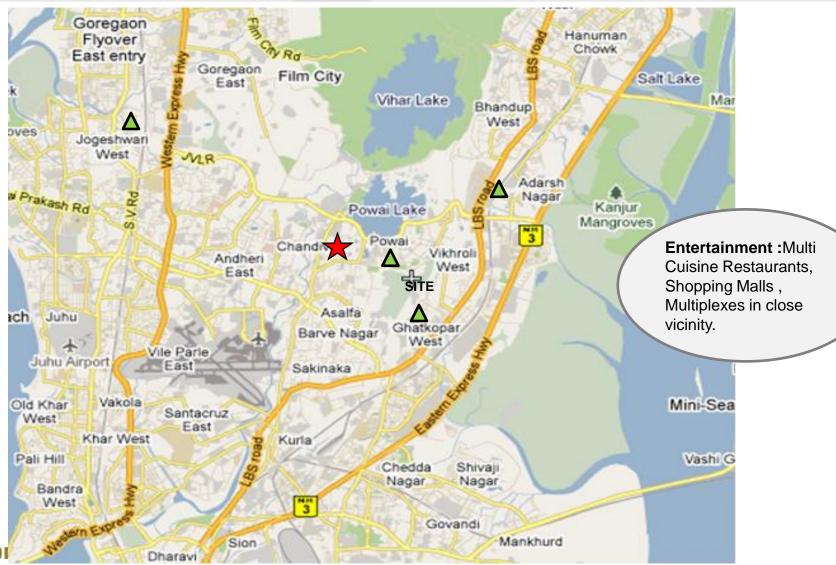

Towards JVLR connecting Powai, Vikhroli, Kanjurmarg, Jogeshwari by WEH/EEH.

Towards Andheri Kurla Road connecting Andheri, BKC, Santacruz, Ghatkopar, Kurla.

Excellent connectivity:

Excellent connectivity: