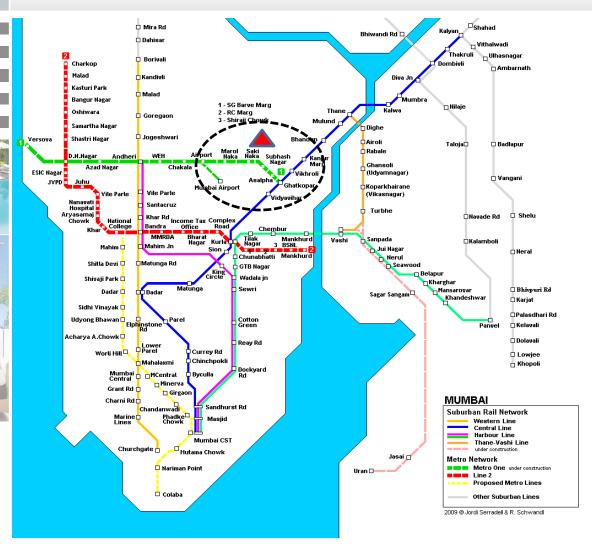

### Best Infrastructure:

Proposed
SAKINAKA Metro
Station (Versova –
Ghatkopar stretch) – 5
mins away from Lodha
development

Nearby Railway Stations: Andheri, Vikhroli, Kanjurmarg

**Excellent connectivity:** 