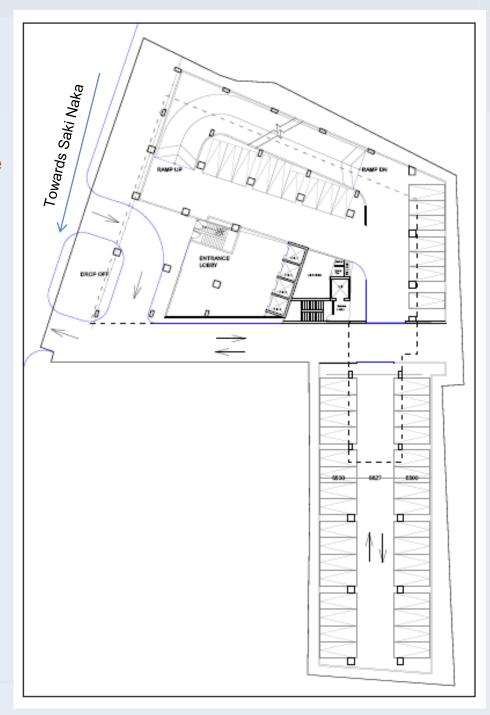

### P0 Level Plan

- Double Height Lobby Grand entrance
- Separate entry for passenger and services