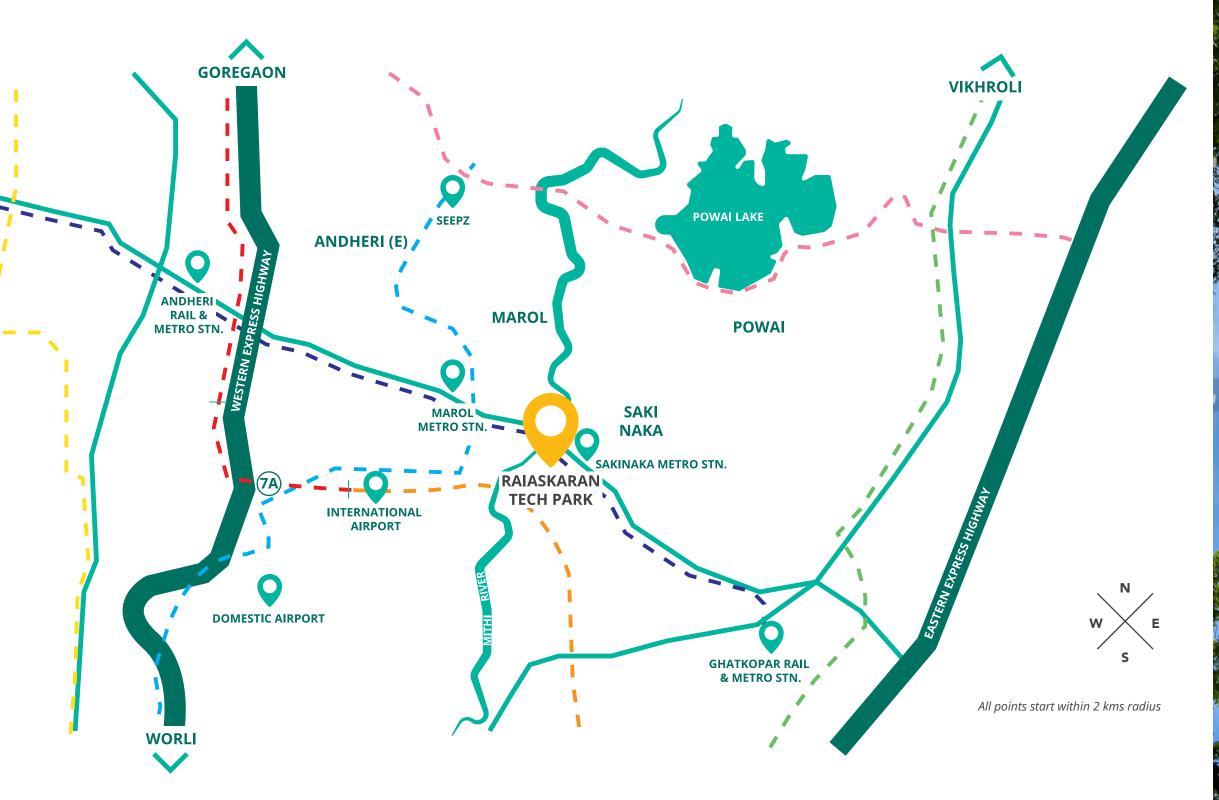

### More accessibility.

What's true for Mumbai is especially true for businesses – location is everything. RTP is the right place for business with its well-connected location on the arterial Andheri-Kurla Road and enjoys seamless connectivity via the Metro to suburban train stations on the Central and Western lines. With the international terminal less than two kilometres, and the domestic terminal a little further, RTP is a ripe location for business. Add the presence of major hotel chains, restaurants and bars, and you know RTP is just right for business, and more.

## More connections.

Easy for anyone to get to you faster.

- Yellow Line (Line-2) Dahisar - Bandra - Mankhurd (42.23 km)
- Blue Line (Line-1)Versova Ghatkopar(11.4 km)
- Red Line (Line-7)
  Bandra (E) Dahisar (E)
  (24 km)
- Red Line (Line-7A)Andheri (E) CSMI Airport
- (33.5 km)

#### Aqua Line (Line-3)

- Colaba BKC SEEPZ
- (33.5 km)

Pink Line (Line-6)
Lokhandwala - Vikhroli
(14.5 km)

- Green Line (Line-4)
- Wadala Ghatkopar Thane -
- Kasarvadavali (32.32 km)

One of the few location in Mumbai with East, West and Central connectivty.