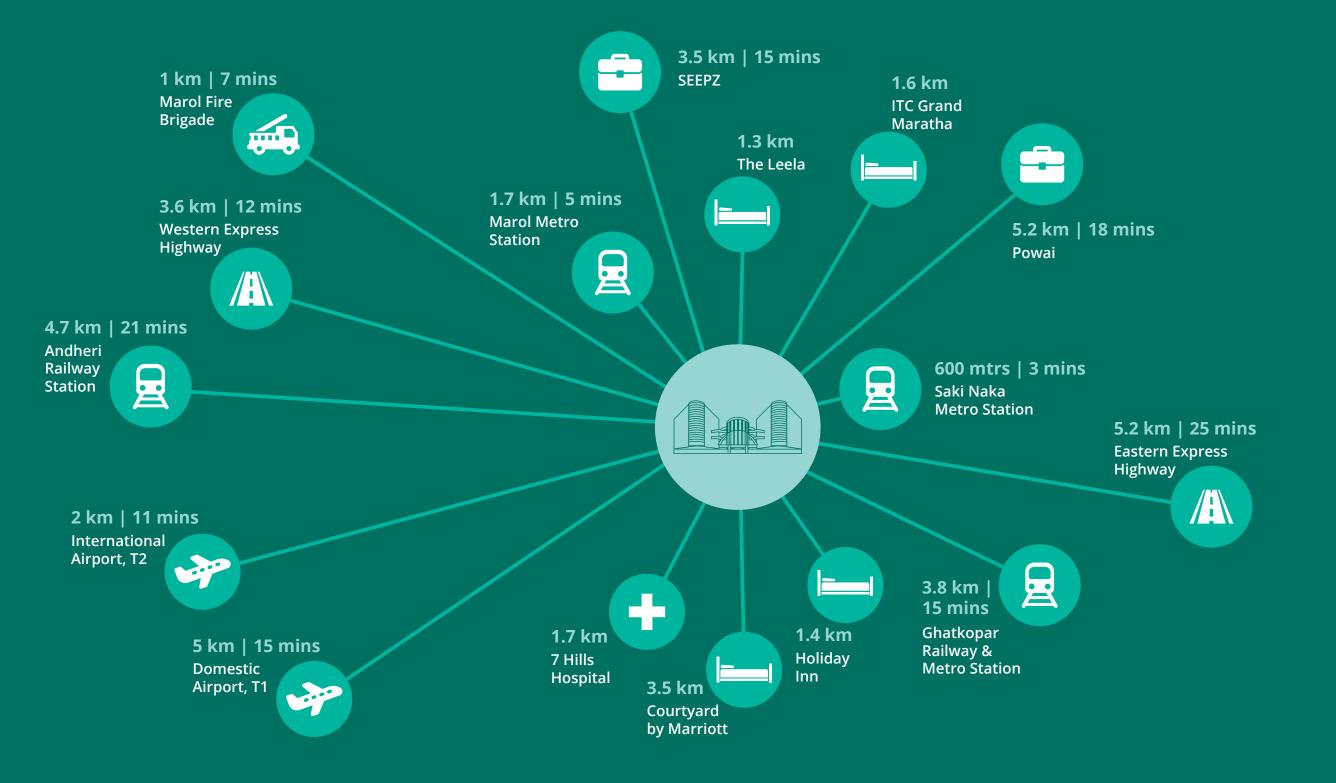

### More accessibility.

What's true for Mumbai is especially true for businesses – location is everything. RTP is the right place for business with its well-connected location on the arterial Andheri-Kurla Road and enjoys seamless connectivity via the Metro to suburban train stations on the Central and Western lines. With the international terminal less than two kilometres, and the domestic terminal a little further, RTP is a ripe location for business. Add the presence of major hotel chains, restaurants and bars, and you know RTP is just right for business, and more.

All 5-star hotels are within a 2 km radius.