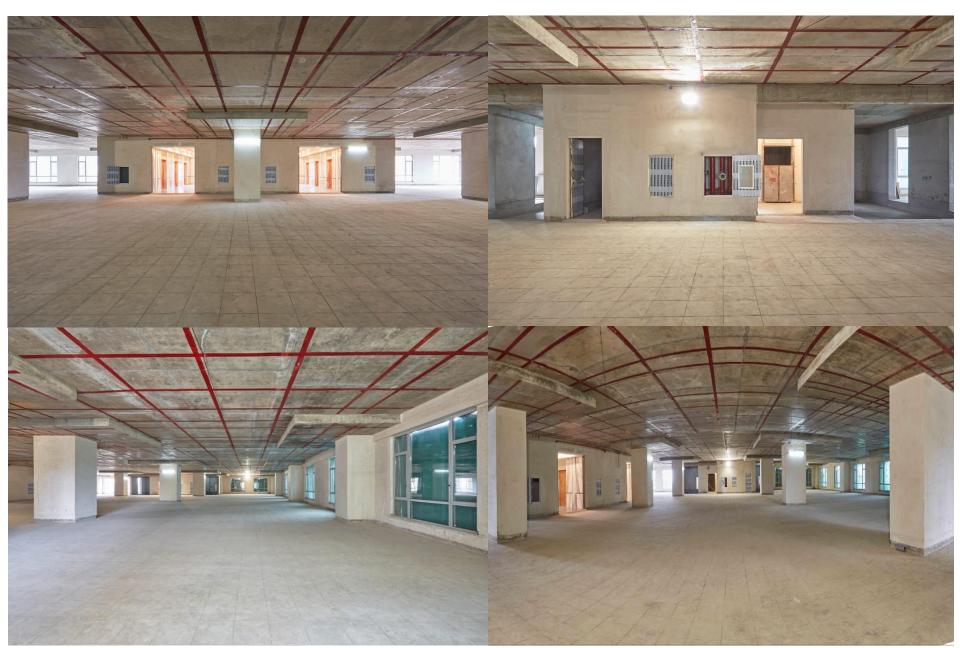

di - 3.9 km Cinemex Wondermall - 4.9 km

- Unemax wondermall 4
   Viviana Mall 6 8 km
- Korum Mali 8.3 km





es ere approximate





# **BUILDING DETAILS**

- Non IT Commercial Office Building
- Building Structure: 2B + G + 25 upper floors
- Typical Floor Plate: 26,021 sft Built-Up Area (BUA)
- Total Development: 600,000 sft
- Efficiency is up to 65%
- Office Ranging from 6,000 sft BUA onwards
- Neo Classic Structure
- ✤ 100% Power Back up for office floor
- ✤ 4.2 Meters Height (Slab to Slab)
- Handover Condition: Bareshell
- Car Parking Ratio: 1:1,750/slot on Built-Up Area
- Proposed Coffee & Eateries shop on Ground Floor





### ELEMENTS OF EFFICIENCY TO MAKE LIFE EFFORTLESS





# **TYPICAL FLOOR PLAN**





# **DIVISION OPTIONS - FLOOR PLAN**





## **ACTUAL IMAGES OF THE FLOOR**



# **GLIMPSE OF HIRANANDANI ESTATE**



# **EXISTING OFFICE OCCUPIERS IN HIRANANDNAI ESTATE**

















**SESA**<sup>®</sup>



# **THANK YOU**