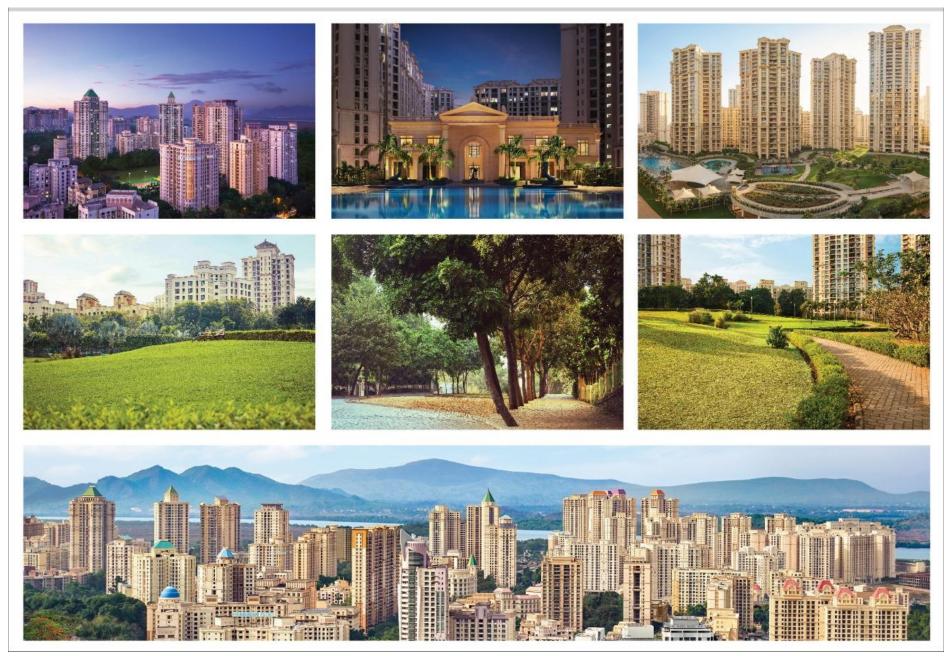

- Unemax wondermall 4
   Viviana Mall 6 8 km
- Korum Mali 8.3 km





es ere approximate





# **BUILDING DETAILS**

- Non IT Commercial Office Building
- Building Structure: 2B + G + 25 upper floors
- Typical Floor Plate: 26,021 sft Built-Up Area (BUA)
- Total Development: 600,000 sft
- Efficiency is up to 65%
- Office Ranging from 6,000 sft BUA onwards
- Neo Classic Structure
- ✤ 100% Power Back up for office floor
- ✤ 4.2 Meters Height (Slab to Slab)
- Handover Condition: Bareshell
- Car Parking Ratio: 1:1,750/slot on Built-Up Area
- Proposed Coffee & Eateries shop on Ground Floor





### ELEMENTS OF EFFICIENCY TO MAKE LIFE EFFORTLESS





# **TYPICAL FLOOR PLAN**





# **DIVISION OPTIONS - FLOOR PLAN**





## **ACTUAL IMAGES OF THE FLOOR**



# **GLIMPSE OF HIRANANDANI ESTATE**



# **EXISTING OFFICE OCCUPIERS IN HIRANANDNAI ESTATE**

















**SESA**<sup>®</sup>



# **THANK YOU**