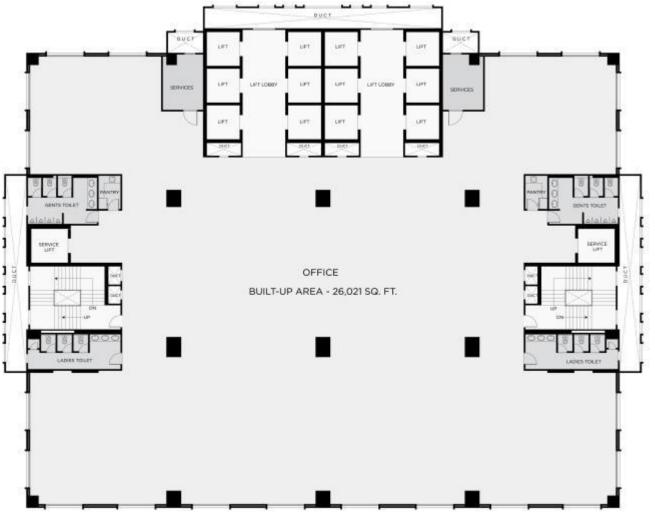

MENT The Walk - 0.5 km Hypercity - 2.2 km Suraj Water Park - 2.8 km Tikuji-ni-wadi - 3.9 km Cinemex Wondermall - 4.9 km

- Unemax wondermall 4
   Viviana Mall 6 8 km
- Korum Mali 8.3 km





es ere approximate





# **BUILDING DETAILS**

- Non IT Commercial Office Building
- Building Structure: 2B + G + 25 upper floors
- Typical Floor Plate: 26,021 sft Built-Up Area (BUA)
- Total Development: 600,000 sft
- Efficiency is up to 65%
- Office Ranging from 6,000 sft BUA onwards
- Neo Classic Structure
- ✤ 100% Power Back up for office floor
- ✤ 4.2 Meters Height (Slab to Slab)
- Handover Condition: Bareshell
- Car Parking Ratio: 1:1,750/slot on Built-Up Area
- Proposed Coffee & Eateries shop on Ground Floor





### ELEMENTS OF EFFICIENCY TO MAKE LIFE EFFORTLESS





# **TYPICAL FLOOR PLAN**





# **DIVISION OPTIONS - FLOOR PLAN**





## **ACTUAL IMAGES OF THE FLOOR**



# **GLIMPSE OF HIRANANDANI ESTATE**



# **EXISTING OFFICE OCCUPIERS IN HIRANANDNAI ESTATE**

















**SESA**<sup>®</sup>



# **THANK YOU**