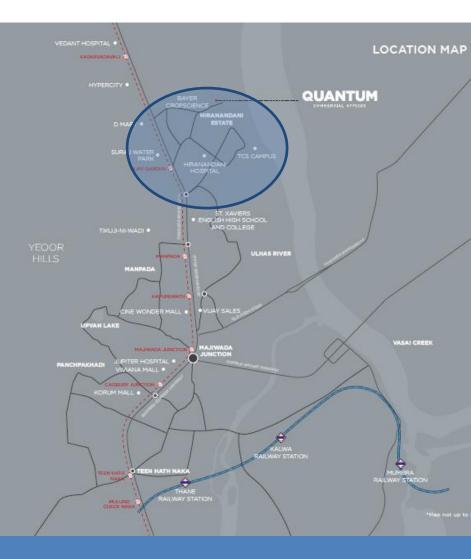

## **LOCATION MAP**

### AN INFRASTRUCTURE LIKE NONE OTHER

#### CONNECTIVITY

• Ghodbunder Road - 2.3 km • Eastern Express Highway - 6.2 km • Thane Railway Station - 9 km • Mulund Check Naka - 10.8 km • Western Express Highway - 29.8 k • Mumbai Domestic Airport - 36 km

#### HOSPITAL

Hiranandani Hospital - 1.6 km
Titan Hospital - 3.2 km
Currae Specialty Hospital - 6.3 km
Bethany Hospital - 6.3 km
Jupiter Hospital - 6.7 km

# SHOPPING & ENTERTAINMENT The Walk - 0.5 km Hypercity - 2.2 km Suraj Water Park - 2.8 km Tikuji-ni-wadi - 3.9 km Cinemex Wondermall - 4.9 km

- Unemax wondermall 4
   Viviana Mall 6 8 km
- Korum Mali 8.3 km

es ere approximate