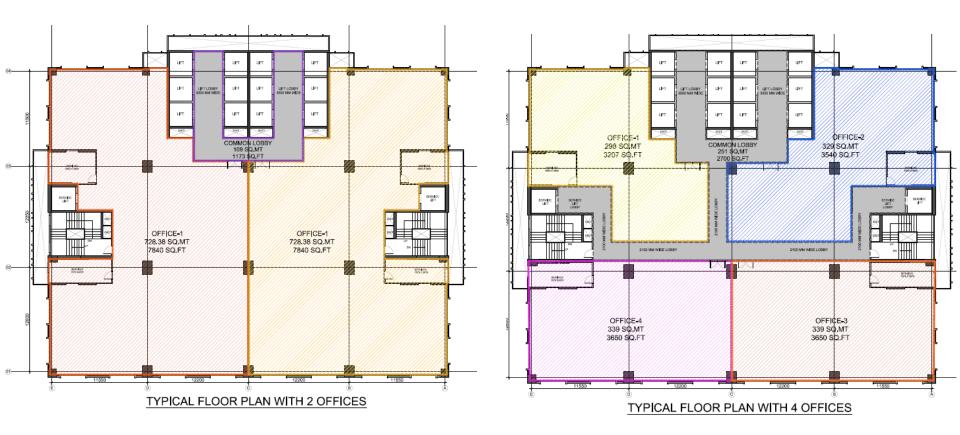

Suraj Water Park - 2.8 km Tikuji-ni-wadi - 3.9 km Cinemex Wondermall - 4.9 km

- Unemax wondermall 4
   Viviana Mall 6 8 km
- Korum Mali 8.3 km





es ere approximate





# **BUILDING DETAILS**

- Non IT Commercial Office Building
- Building Structure: 2B + G + 25 upper floors
- Typical Floor Plate: 26,021 sft Built-Up Area (BUA)
- Total Development: 600,000 sft
- Efficiency is up to 65%
- Office Ranging from 6,000 sft BUA onwards
- Neo Classic Structure
- ✤ 100% Power Back up for office floor
- ✤ 4.2 Meters Height (Slab to Slab)
- Handover Condition: Bareshell
- Car Parking Ratio: 1:1,750/slot on Built-Up Area
- Proposed Coffee & Eateries shop on Ground Floor





### ELEMENTS OF EFFICIENCY TO MAKE LIFE EFFORTLESS





# **TYPICAL FLOOR PLAN**





# **DIVISION OPTIONS - FLOOR PLAN**





## **ACTUAL IMAGES OF THE FLOOR**



# **GLIMPSE OF HIRANANDANI ESTATE**



# **EXISTING OFFICE OCCUPIERS IN HIRANANDNAI ESTATE**

















**SESA**<sup>®</sup>



# **THANK YOU**