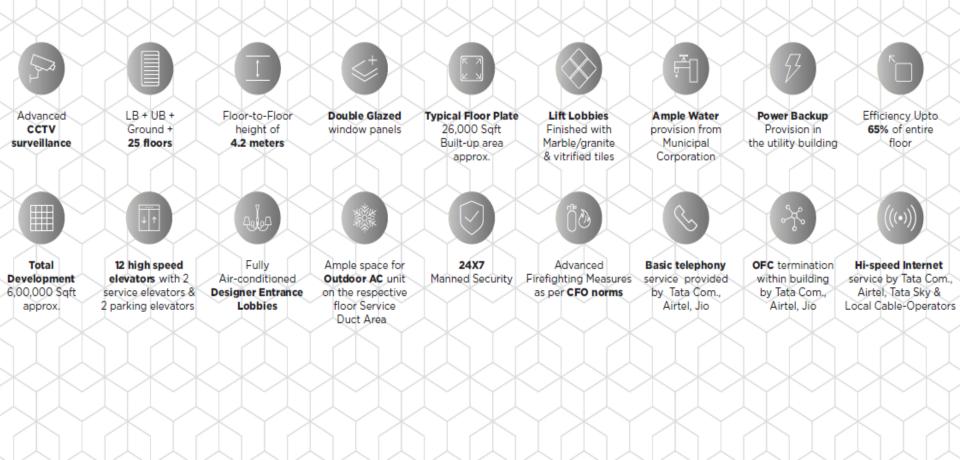

# **BUILDING DETAILS**

- Non IT Commercial Office Building
- Building Structure: 2B + G + 25 upper floors
- Typical Floor Plate: 26,021 sft Built-Up Area (BUA)
- Total Development: 600,000 sft
- Efficiency is up to 65%
- Office Ranging from 6,000 sft BUA onwards
- Neo Classic Structure
- ✤ 100% Power Back up for office floor
- ✤ 4.2 Meters Height (Slab to Slab)
- Handover Condition: Bareshell
- Car Parking Ratio: 1:1,750/slot on Built-Up Area
- Proposed Coffee & Eateries shop on Ground Floor

### ELEMENTS OF EFFICIENCY TO MAKE LIFE EFFORTLESS